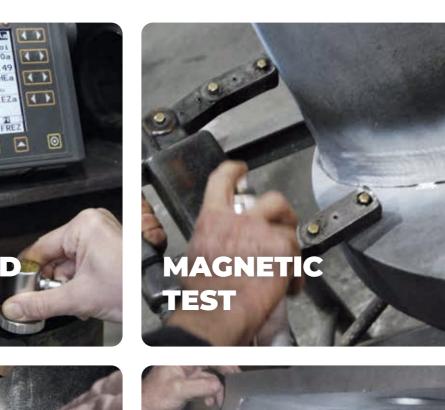

## **TESTING DEPARTMENT**

Not only dimensional tests: in the testing department, Ciprind carries out upon request many NDT tests, i.g.: ultrasound, magnetic and penetrant testing. The testing staff have 2nd level certifications, according to: UNI EN ISO 9712 and ASNT-SNT-TC-1A.