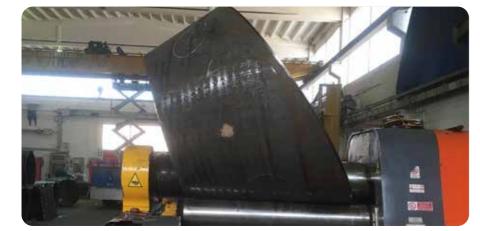

Thanks to its specialised staff, CIPRIND supplies truncated-cone rolling, fitting completion, submerged arc welding, barred tees and NDT controls.

The unique cold-plate rolling machine, especially designed for our use, can process plates up to 50 mm thickness and 1,550 mm width with a force of 350 ton.

## **AN EXCLUSIVE PRODUCTION**

Ciprind invests in technology and machinery to give the best service: the plate rolling machine is really one of a kind, as it was especially designed for our use

## YOUR ONE AND ONLY REFERENCE

Being part of Team Tecnocarp, Ciprind stands as the only point of reference for customers, granting a turn-key service.

The unique cold-plate rolling machine, especially designed for our use, can process plates up to 50 mm thickness and 1,550 mm width with a force of 350 ton.