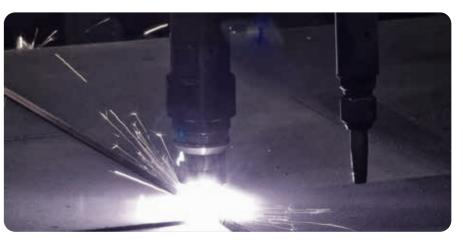

.



The unique cold-plate rolling machine, especially designed for our use, can process plates up to 50 mm thickness and 1,550 mm width with a force of 350 ton.

"Seeing steel in the form of simple plates that become cones, perfectly round tubes, fittings or metalwork structures fills us with satisfaction and prompts us to set ourselves new goals."



# **REASONS TO CHOOSE CIPRIND**

Ciprind means precision and a tailormade product, for the finest metalwork structures





**TECHNICAL** OFFICE

**CYLINDRICAL AND TRUNCATED-CONE PLATE** ROLLING



**PIPING AND BARRED TEES** 



MEDIUM **LIGHTWEIGHT METALWORK** 



SUBMERGED ARC **WELDING AND TIG MIG-MAG** WELDING

**THERMAL** TREATMENTS

NON DESTRUCTIVE TESTS

0.

0

MACHINING





SURFACE TRATMENTS

DELIVERY



**TECHNICAL** ASSISTANCE





















# Π







TIG MIG-MAG WELDING carried out by qualified operators



## **PLATE ROLLING**

# SUBMERGED **ARC WELDING**





# **PHOTOGALLERY OF PLATE ROLLED PIECES**













## **TESTING DEPARTMENT**

Not only dimensional tests: in the testing department, Ciprind carries out upon request many NDT tests, i.g.: ultrasound, magnetic and penetrant testing. The testing staff have 2nd level certifications, according to: UNI EN ISO 9712 and ASNT-SNT-TC-1A.







CIPRIND





















CIPRIND











12









|   | EC        |  |
|---|-----------|--|
| U | <b>ED</b> |  |



CIPRIND









# CIPRIND is part of TEAM TECNOCARP.

Certified quality, finished product: the strength of a team in the field of mechanical constructions

### **CIPRIND sri**

via Galileo