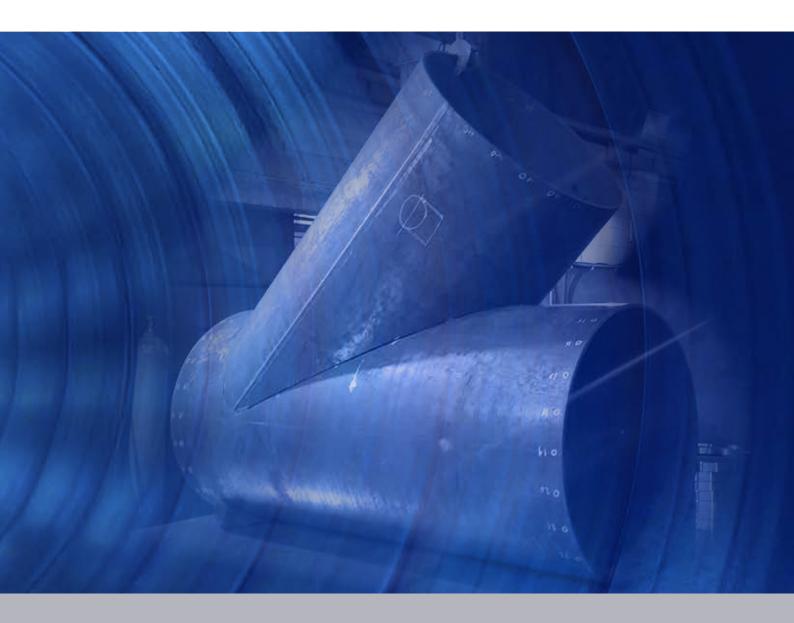

Thanks to its specialised staff, CIPRIND supplies truncated-cone rolling, fitting completion, submerged arc welding, barred tees and NDT controls.

The unique cold-plate rolling machine, especially designed for our use, can process plates up to 50 mm thickness and 1,550 mm width with a force of 350 ton.

## **CIPRIND** Fitting genius

Since 2014, Ciprind soon began playing a leading role in the steel manufacturing industry.

Thanks to an extraordinary trained staff, CIPRIND offers truncated-cone rolling, fitting, submerged arc welding, barred tees and non-destructive tests.

## **AN EXCLUSIVE PRODUCTION**

Ciprind invests in technology and machinery to give the best service: the plate rolling machine is really one of a kind, as it was especially designed for our use

## YOUR ONE AND ONLY REFERENCE

Being part of Team Tecnocarp, Ciprind stands as the only point of reference for customers, granting a turn-key service.

The unique cold-plate rolling machine, especially designed for our use, can process plates up to 50 mm thickness and 1,550 mm width with a force of 350 ton.