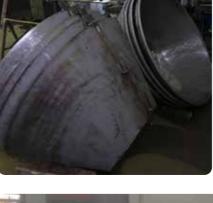

Thanks to its specialised staff, CIPRIND supplies truncated-cone rolling, fitting completion, submerged arc welding, barred tees and NDT controls.

The unique cold-plate rolling machine, especially designed for our use, can process plates up to 50 mm thickness and 1,550 mm width with a force of 350 ton.

## **AN EXCLUSIVE PRODUCTION**

Ciprind invests in technology and machinery to give the best service: the plate rolling machine is really one of a kind, as it was especially designed for our use

## YOUR ONE AND ONLY REFERENCE

Being part of Team Tecnocarp, Ciprind stands as the only point of reference for customers, granting a turn-key service.

The unique cold-plate rolling machine, especially designed for our use, can process plates up to 50 mm thickness and 1,550 mm width with a force of 350 ton.