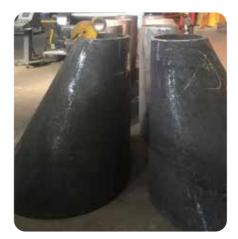

LINDRICAL AND TRUNCATED-CONE PLATE** ROLLING



**PIPING AND BARRED TEES** 



MEDIUM **LIGHTWEIGHT METALWORK** 



SUBMERGED ARC **WELDING AND TIG MIG-MAG** WELDING

**THERMAL** TREATMENTS

NON DESTRUCTIVE TESTS

0.

0

MACHINING





SURFACE TRATMENTS

DELIVERY



**TECHNICAL** ASSISTANCE





















# Π







TIG MIG-MAG WELDING carried out by qualified operators



## **PLATE ROLLING**

# SUBMERGED **ARC WELDING**





# **PHOTOGALLERY OF PLATE ROLLED PIECES**













## **TESTING DEPARTMENT**

Not only dimensional tests: in the testing department, Ciprind carries out upon request many NDT tests, i.g.: ultrasound, magnetic and penetrant testing. The testing staff have 2nd level certifications, according to: UNI EN ISO 9712 and ASNT-SNT-TC-1A.







CIPRIND





















CIPRIND











12









|   | EC        |  |
|---|-----------|--|
| U | <b>ED</b> |  |



CIPRIND









# CIPRIND is part of TEAM TECNOCARP.

Certified quality, finished product: the strength of a team in the field of mechanical constructions

### **CIPRIND sri**

via Galileo Galilei 8 | 29027 loc. I Casoni | Gariga di Podenzano | PC | Italy tel: +39 0523 523 152 | fax: +39 0523 523 152 | email: direzione@ciprind.com