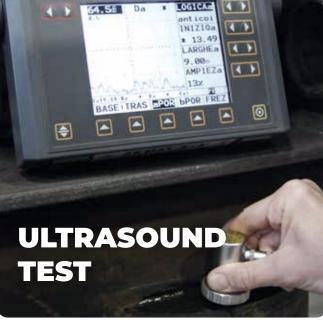

## **TESTING DEPARTMENT**

Not only dimensional tests: in the testing department, Ciprind carries out upon request many NDT tests, i.g.: ultrasound, magnetic and penetrant testing. The testing staff have 2nd level certifications, according to: UNI EN ISO 9712 and ASNT-SNT-TC-1A.