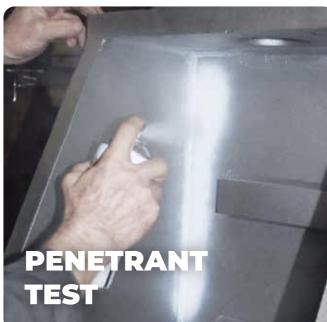

## **TESTING DEPARTMENT**

Not only dimensional tests: in the testing department, Ciprind carries out upon request many NDT tests, i.g.: ultrasound, magnetic and penetrant testing. The testing staff have 2nd level certifications, according to: UNI EN ISO 9712 and ASNT-SNT-TC-1A.