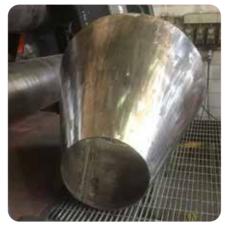

RICAL AND TRUNCATED-CONE PLATE** ROLLING



**PIPING AND BARRED TEES** 



MEDIUM **LIGHTWEIGHT METALWORK** 



SUBMERGED ARC **WELDING AND TIG MIG-MAG** WELDING

**THERMAL** TREATMENTS

NON DESTRUCTIVE TESTS

0.

0

MACHINING





SURFACE TRATMENTS

DELIVERY



**TECHNICAL** ASSISTANCE





















# Π







TIG MIG-MAG WELDING carried out by qualified operators



## **PLATE ROLLING**

# SUBMERGED **ARC WELDING**





# **PHOTOGALLERY OF PLATE ROLLED PIECES**













## **TESTING DEPARTMENT**

Not only dimensional tests: in the testing department, Ciprind carries out upon request many NDT tests, i.g.: ultrasound, magnetic and penetrant testing. The testing staff have 2nd level certifications, according to: UNI EN ISO 9712 and ASNT-SNT-TC-1A.







CIPRIND





















CIPRIND











12









|   | EC        |  |
|---|-----------|--|
| U | <b>ED</b> |  |



CIPRIND









# CIPRIND is part of TEAM TECNOCARP.

Certified quality, finished product: the strength of a team in the field of mechanical constructions

### **CIPRIND sri**

via Galileo Galilei 8 | 29027 loc. I Casoni | Gariga di Podenzano | PC | Italy tel: +39 0523 523 152 | fax: +39 0523 523 152 | email: direzione@ciprind.com