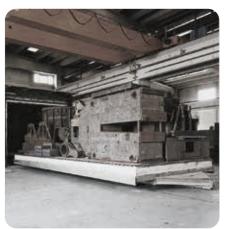

Thanks to its specialised staff, CIPRIND supplies truncated-cone rolling, fitting completion, submerged arc welding, barred tees and NDT controls.

The unique cold-plate rolling machine, especially designed for our use, can process plates up to 50 mm thickness and 1,550 mm width with a force of 350 ton.

## YOUR ONE AND ONLY REFERENCE

Being part of Team Tecnocarp, Ciprind stands as the only point of reference for customers, granting a turn-key service.

The unique cold-plate rolling machine, especially designed for our use, can process plates up to 50 mm thickness and 1,550 mm width with a force of 350 ton.