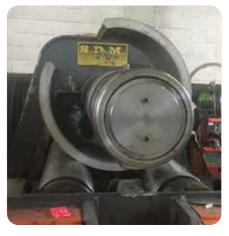

Thanks to its specialised staff, CIPRIND supplies truncated-cone rolling, fitting completion, submerged arc welding, barred tees and NDT controls.

The unique cold-plate rolling machine, especially designed for our use, can process plates up to 50 mm thickness and 1,550 mm width with a force of 350 ton.

## YOUR ONE AND ONLY REFERENCE

Being part of Team Tecnocarp, Ciprind stands as the only point of reference for customers, granting a turn-key service.

The unique cold-plate rolling machine, especially designed for our use, can process plates up to 50 mm thickness and 1,550 mm width with a force of 350 ton.