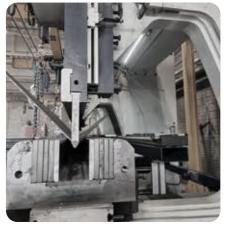

Thanks to its specialised staff, CIPRIND supplies truncated-cone rolling, fitting completion, submerged arc welding, barred tees and NDT controls.

The unique cold-plate rolling machine, especially designed for our use, can process plates up to 50 mm thickness and 1,550 mm width with a force of 350 ton.

## YOUR ONE AND ONLY REFERENCE

Being part of Team Tecnocarp, Ciprind stands as the only point of reference for customers, granting a turn-key service.

The unique cold-plate rolling machine, especially designed for our use, can process plates up to 50 mm thickness and 1,550 mm width with a force of 350 ton.

## **AN EXCLUSIVE PRODUCTION**

Ciprind invests in technology and machinery to give the best service: the plate rolling machine is really one of a kind, as it was especially designed for our use