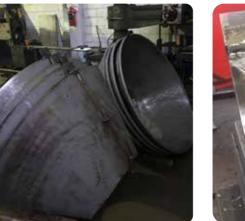

Thanks to its specialised staff, CIPRIND supplies truncated-cone rolling, fitting completion, submerged arc welding, barred tees and NDT controls.

The unique cold-plate rolling machine, especially designed for our use, can process plates up to 50 mm thickness and 1,550 mm width with a force of 350 ton.

## **AN EXCLUSIVE PRODUCTION**

Ciprind invests in technology and machinery to give the best service: the plate rolling machine is really one of a kind, as it was especially designed for our use

## YOUR ONE AND ONLY REFERENCE

Being part of Team Tecnocarp, Ciprind stands as the only point of reference for customers, granting a turn-key service.

The unique cold-plate rolling machine, especially designed for our use, can process plates up to 50 mm thickness and 1,550 mm width with a force of 350 ton.