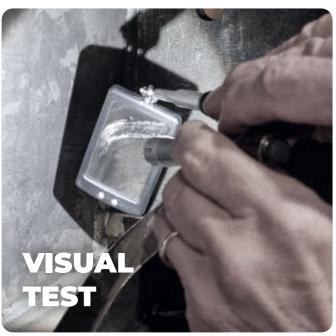

## **TESTING DEPARTMENT**

Not only dimensional tests: in the testing department, Ciprind carries out upon request many NDT tests, i.g.: ultrasound, magnetic and penetrant testing. The testing staff have 2nd level certifications, according to: UNI EN ISO 9712 and ASNT-SNT-TC-1A.