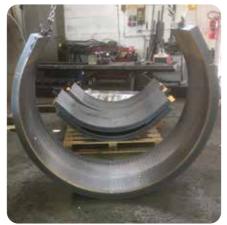

CYLINDRICAL AND TRUNCATED-CONE PLATE** ROLLING



**PIPING AND BARRED TEES** 



MEDIUM **LIGHTWEIGHT METALWORK** 



SUBMERGED ARC **WELDING AND TIG MIG-MAG** WELDING

**THERMAL** TREATMENTS

NON DESTRUCTIVE TESTS

0.

0

MACHINING





SURFACE TRATMENTS

DELIVERY



**TECHNICAL** ASSISTANCE





















# Π







TIG MIG-MAG WELDING carried out by qualified operators



## **PLATE ROLLING**

# SUBMERGED **ARC WELDING**





# **PHOTOGALLERY OF PLATE ROLLED PIECES**













## **TESTING DEPARTMENT**

Not only dimensional tests: in the testing department, Ciprind carries out upon request many NDT tests, i.g.: ultrasound, magnetic and penetrant testing. The testing staff have 2nd level certifications, according to: UNI EN ISO 9712 and ASNT-SNT-TC-1A.







CIPRIND





















CIPRIND











12









|   | EC        |  |
|---|-----------|--|
| U | <b>ED</b> |  |



CIPRIND









# CIPRIND is part of TEAM TECNOCARP.

Certified quality, finished product: the strength of a team in the field of mechanical constructions

### **CIPRIND sri**

via Galileo Galilei 8 | 29027 loc. I Casoni | Gariga di Podenzano | PC | Italy tel: +39 0523 523 152 | fax: +39 0523 523 152 | email: direzione@ciprind.com