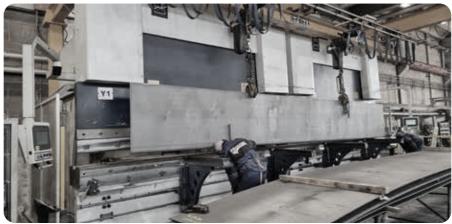

Thanks to its specialised staff, CIPRIND supplies truncated-cone rolling, fitting completion, submerged arc welding, barred tees and NDT controls.

The unique cold-plate rolling machine, especially designed for our use, can process plates up to 50 mm thickness and 1,550 mm width with a force of 350 ton.

## YOUR ONE AND ONLY REFERENCE

Being part of Team Tecnocarp, Ciprind stands as the only point of reference for customers, granting a turn-key service.

The unique cold-plate rolling machine, especially designed for our use, can process plates up to 50 mm thickness and 1,550 mm width with a force of 350 ton.