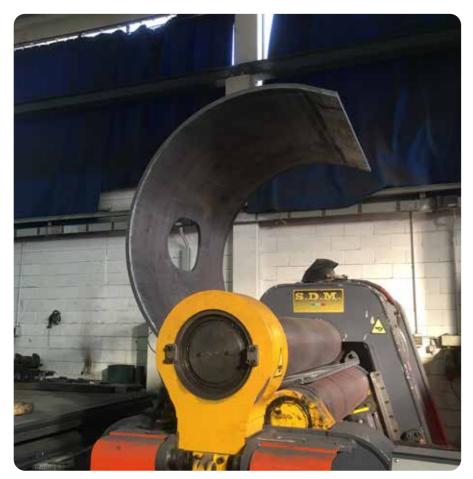

CAL AND TRUNCATED-CONE PLATE** ROLLING



**PIPING AND BARRED TEES** 



MEDIUM **LIGHTWEIGHT METALWORK** 



SUBMERGED ARC **WELDING AND TIG MIG-MAG** WELDING

**THERMAL** TREATMENTS

NON DESTRUCTIVE TESTS

0.

0

MACHINING





SURFACE TRATMENTS

DELIVERY



**TECHNICAL** ASSISTANCE





















# Π







TIG MIG-MAG WELDING carried out by qualified operators



## **PLATE ROLLING**

# SUBMERGED **ARC WELDING**





# **PHOTOGALLERY OF PLATE ROLLED PIECES**













## **TESTING DEPARTMENT**

Not only dimensional tests: in the testing department, Ciprind carries out upon request many NDT tests, i.g.: ultrasound, magnetic and penetrant testing. The testing staff have 2nd level certifications, according to: UNI EN ISO 9712 and ASNT-SNT-TC-1A.







CIPRIND





















CIPRIND











12









|   | EC        |  |
|---|-----------|--|
| U | <b>ED</b> |  |



CIPRIND









# CIPRIND is part of TEAM TECNOCARP.

Certified quality, finished product: the strength of a team in the field of mechanical constructions

### **CIPRIND sri**

via Galileo Galilei 8 | 29027 loc. I Casoni | Gariga di Podenzano | PC | Italy tel: +39 0523 523 152 | fax: +39 0523 523 152 | email: direzione@ciprind.com