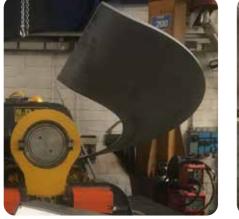

Thanks to its specialised staff, CIPRIND supplies truncated-cone rolling, fitting completion, submerged arc welding, barred tees and NDT controls.

The unique cold-plate rolling machine, especially designed for our use, can process plates up to 50 mm thickness and 1,550 mm width with a force of 350 ton.

## **AN EXCLUSIVE PRODUCTION**

Ciprind invests in technology and machinery to give the best service: the plate rolling machine is really one of a kind, as it was especially designed for our use

## YOUR ONE AND ONLY REFERENCE

Being part of Team Tecnocarp, Ciprind stands as the only point of reference for customers, granting a turn-key service.

The unique cold-plate rolling machine, especially designed for our use, can process plates up to 50 mm thickness and 1,550 mm width with a force of 350 ton.