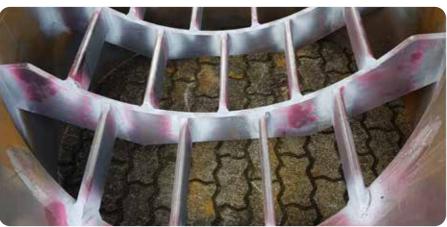

rolling machine, especially designed for our use, can process plates up to 50 mm thickness and 1,550 mm width with a force of 350 ton.

"Seeing steel in the form of simple plates that become cones, perfectly round tubes, fittings or metalwork structures fills us with satisfaction and prompts us to set ourselves new goals."



# **REASONS TO CHOOSE CIPRIND**

Ciprind means precision and a tailormade product, for the finest metalwork structures





**TECHNICAL** OFFICE

**CYLINDRICAL AND TRUNCATED-CONE PLATE** ROLLING



**PIPING AND BARRED TEES** 



MEDIUM **LIGHTWEIGHT METALWORK** 



SUBMERGED ARC **WELDING AND TIG MIG-MAG** WELDING

**THERMAL** TREATMENTS

NON DESTRUCTIVE TESTS

0.

0

MACHINING





SURFACE TRATMENTS

DELIVERY



**TECHNICAL** ASSISTANCE





















# Π







TIG MIG-MAG WELDING carried out by qualified operators



## **PLATE ROLLING**

# SUBMERGED **ARC WELDING**





# **PHOTOGALLERY OF PLATE ROLLED PIECES**













## **TESTING DEPARTMENT**

Not only dimensional tests: in the testing department, Ciprind carries out upon request many NDT tests, i.g.: ultrasound, magnetic and penetrant testing. The testing staff have 2nd level certifications, according to: UNI EN ISO 9712 and ASNT-SNT-TC-1A.







CIPRIND





















CIPRIND











12









|   | EC        |  |
|---|-----------|--|
| U | <b>ED</b> |  |



CIPRIND









# CIPRIND is part of TEAM TECNOCARP.

Certified quality, finished product: the strength of a team in the field of mechanical constructions

### **CIPRIND sri**

via Galileo Galilei 8 | 29027 loc. I Ca