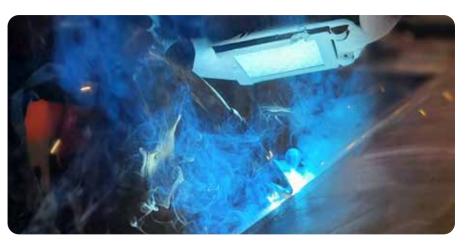

# Π

TIG MIG-MAG WELDING carried out by qualified operators

# SUBMERGED **ARC WELDING**