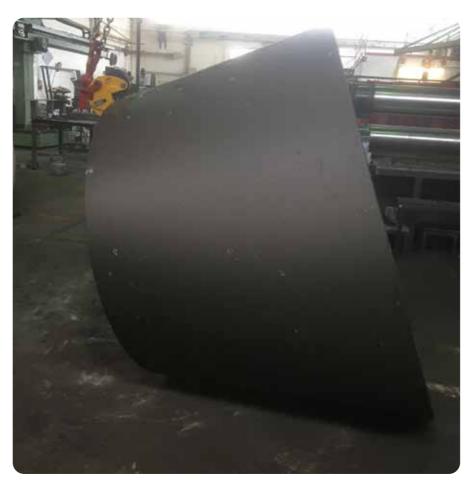

Thanks to its specialised staff, CIPRIND supplies truncated-cone rolling, fitting completion, submerged arc welding, barred tees and NDT controls.

The unique cold-plate rolling machine, especially designed for our use, can process plates up to 50 mm thickness and 1,550 mm width with a force of 350 ton.

## YOUR ONE AND ONLY REFERENCE

Being part of Team Tecnocarp, Ciprind stands as the only point of reference for customers, granting a turn-key service.

The unique cold-plate rolling machine, especially designed for our use, can process plates up to 50 mm thickness and 1,550 mm width with a force of 350 ton.

## **PLATE ROLLING**