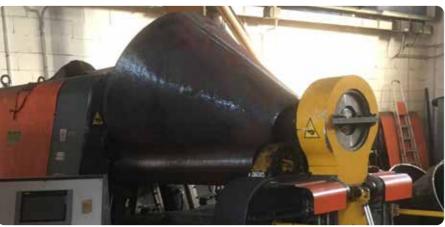

Thanks to its specialised staff, CIPRIND supplies truncated-cone rolling, fitting completion, submerged arc welding, barred tees and NDT controls.

The unique cold-plate rolling machine, especially designed for our use, can process plates up to 50 mm thickness and 1,550 mm width with a force of 350 ton.

## **AN EXCLUSIVE PRODUCTION**

Ciprind invests in technology and machinery to give the best service: the plate rolling machine is really one of a kind, as it was especially designed for our use

## YOUR ONE AND ONLY REFERENCE

Being part of Team Tecnocarp, Ciprind stands as the only point of reference for customers, granting a turn-key service.

The unique cold-plate rolling machine, especially designed for our use, can process plates up to 50 mm thickness and 1,550 mm width with a force of 350 ton.