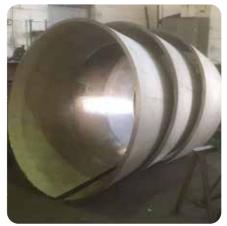

ATE** ROLLING



**PIPING AND BARRED TEES** 



MEDIUM **LIGHTWEIGHT METALWORK** 



SUBMERGED ARC **WELDING AND TIG MIG-MAG** WELDING

**THERMAL** TREATMENTS

NON DESTRUCTIVE TESTS

0.

0

MACHINING





SURFACE TRATMENTS

DELIVERY



**TECHNICAL** ASSISTANCE





















# Π







TIG MIG-MAG WELDING carried out by qualified operators



## **PLATE ROLLING**

# SUBMERGED **ARC WELDING**





# **PHOTOGALLERY OF PLATE ROLLED PIECES**













## **TESTING DEPARTMENT**

Not only dimensional tests: in the testing department, Ciprind carries out upon request many NDT tests, i.g.: ultrasound, magnetic and penetrant testing. The testing staff have 2nd level certifications, according to: UNI EN ISO 9712 and ASNT-SNT-TC-1A.







CIPRIND





















CIPRIND











12









|   | EC        |  |
|---|-----------|--|
| U | <b>ED</b> |  |



CIPRIND









# CIPRIND is part of TEAM TECNOCARP.

Certified quality, finished product: the strength of a team in the field of mechanical constructions

### **CIPRIND sri**

via Galileo Galilei 8 | 29027 loc. I Casoni | Gariga di Podenzano | PC | Italy tel: +39 0523 523 152 | fax: +39 0523 523 152 | email: direzione@ciprind.com