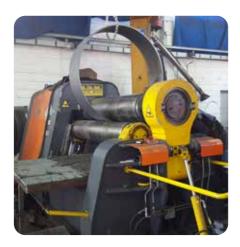

Thanks to its specialised staff, CIPRIND supplies truncated-cone rolling, fitting completion, submerged arc welding, barred tees and NDT controls.

The unique cold-plate rolling machine, especially designed for our use, can process plates up to 50 mm thickness and 1,550 mm width with a force of 350 ton.

## **AN EXCLUSIVE PRODUCTION**

Ciprind invests in technology and machinery to give the best service: the plate rolling machine is really one of a kind, as it was especially designed for our use

## YOUR ONE AND ONLY REFERENCE

Being part of Team Tecnocarp, Ciprind stands as the only point of reference for customers, granting a turn-key service.

The unique cold-plate rolling machine, especially designed for our use, can process plates up to 50 mm thickness and 1,550 mm width with a force of 350 ton.