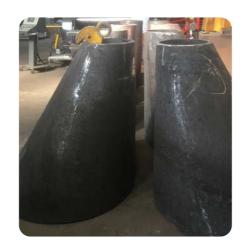

#### Fitting genius

Thanks to its specialised staff, CIPRIND supplies truncated-cone rolling, fitting completion, submerged arc welding, barred tees and NDT controls.

The unique cold-plate rolling machine, especially designed for our use, can process plates up to 50 mm thickness and 1,550 mm width with a force of 350 ton.

# YOUR ONE AND ONLY REFERENCE

Being part of Team Tecnocarp, Ciprind stands as the only point of reference for customers, granting a turn-key service. The unique cold-plate rolling machine, especially designed for our use, can process plates up to 50 mm thickness and 1,550 mm width with a force of 350 ton.

# PHOTOGALLERY OF PLATE ROLLED PIECES

12

NOTES