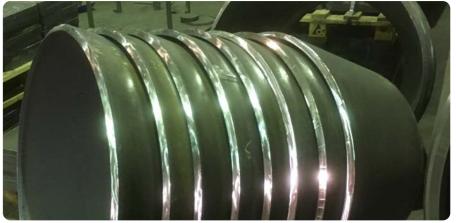

# PHOTOGALLERY OF PLATE ROLLED PIECES

12

NOTES

#### Fitting genius

Thanks to its specialised staff, CIPRIND supplies truncated-cone rolling, fitting completion, submerged arc welding, barred tees and NDT controls.

The unique cold-plate rolling machine, especially designed for our use, can process plates up to 50 mm thickness and 1,550 mm width with a force of 350 ton.

# YOUR ONE AND ONLY REFERENCE

Being part of Team Tecnocarp, Ciprind stands as the only point of reference for customers, granting a turn-key service. The unique cold-plate rolling machine, especially designed for our use, can process plates up to 50 mm thickness and 1,550 mm width with a force of 350 ton.