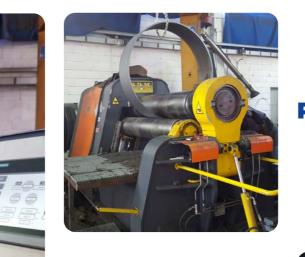

e unique cold-plate rolling machine, especially designed for our use, can process plates up to 50 mm thickness and 1,550 mm width with a force of 350 ton.

"Seeing steel in the form of simple plates that become cones, perfectly round tubes, fittings or metalwork structures fills us with satisfaction and prompts us to set ourselves new goals."



# REASONS TO CHOOSE CIPRIND

**Ciprind** means precision and a tailormade product, for the finest metalwork structures



TECHNICAL OFFICE



CYLINDRICAL AND TRUNCATED-CONE PLATE ROLLING



PIPING AND BARRED TEES



MEDIUM LIGHTWEIGHT METALWORK



SUBMERGED ARC WELDING AND TIG MIG-MAG WELDING



THERMAL TREATMENTS



) VT N

NON DESTRUCTIVE TESTS



**MACHINING** 



SURFACE TRATMENTS



**DELIVERY** 



TECHNICAL ASSISTANCE

























# **PLATE ROLLING**





TIG MIG-MAG
WELDING
carried out
by qualified
operators





# **TESTING DEPARTMENT**

Not only dimensional tests: in the testing department, Ciprind carries out upon request many NDT tests, i.g.: ultrasound, magnetic and penetrant testing.

The testing staff have 2nd level certifications, according to: UNI EN ISO 9712 and ASNT-SNT-TC-1A.









# PHOTOGALLERY OF PLATE ROLLED PIECES

















12































NOTES













# CIPRIND is part of TEAM TECNOCARP.

Certified quality, finished product: the strength of a team in the field of mechanical constructions

#### **CIPRIND** srl

via Galileo Galilei 8 | 29027 loc. | Casoni | Gariga di Podenzano | PC | Italy tel: +39 0523 523 152 | fax: +39 0523 523 152 | email: direzione@ciprind.co