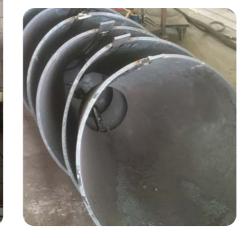

#### Fitting genius

Thanks to its specialised staff, CIPRIND supplies truncated-cone rolling, fitting completion, submerged arc welding, barred tees and NDT controls.

The unique cold-plate rolling machine, especially designed for our use, can process plates up to 50 mm thickness and 1,550 mm width with a force of 350 ton.

# YOUR ONE AND ONLY REFERENCE

Being part of Team Tecnocarp, Ciprind stands as the only point of reference for customers, granting a turn-key service. The unique cold-plate rolling machine, especially designed for our use, can process plates up to 50 mm thickness and 1,550 mm width with a force of 350 ton.

# PHOTOGALLERY OF PLATE ROLLED PIECES

12

NOTES