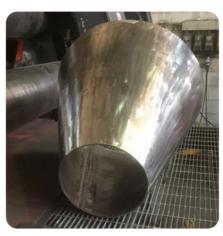

#### Fitting genius

Thanks to its specialised staff, CIPRIND supplies truncated-cone rolling, fitting completion, submerged arc welding, barred tees and NDT controls.

The unique cold-plate rolling machine, especially designed for our use, can process plates up to 50 mm thickness and 1,550 mm width with a force of 350 ton.

# YOUR ONE AND ONLY REFERENCE

Being part of Team Tecnocarp, Ciprind stands as the only point of reference for customers, granting a turn-key service. The unique cold-plate rolling machine, especially designed for our use, can process plates up to 50 mm thickness and 1,550 mm width with a force of 350 ton.

# PHOTOGALLERY OF PLATE ROLLED PIECES

12

NOTES