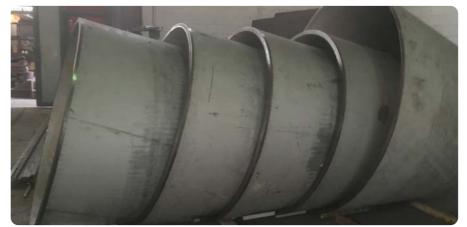

# PHOTOGALLERY OF PLATE ROLLED PIECES

12

NOTES

#### Fitting genius

Thanks to its specialised staff, CIPRIND supplies truncated-cone rolling, fitting completion, submerged arc welding, barred tees and NDT controls.

The unique cold-plate rolling machine, especially designed for our use, can process plates up to 50 mm thickness and 1,550 mm width with a force of 350 ton.

# YOUR ONE AND ONLY REFERENCE

Being part of Team Tecnocarp, Ciprind stands as the only point of reference for customers, granting a turn-key service. The unique cold-plate rolling machine, especially designed for our use, can process plates up to 50 mm thickness and 1,550 mm width with a force of 350 ton.