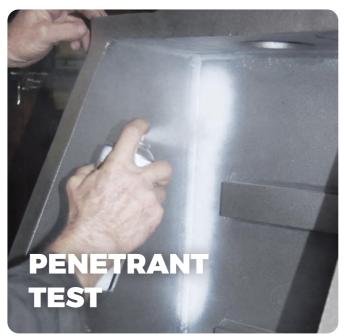

# **TESTING DEPARTMENT**

Not only dimensional tests: in the testing department, Ciprind carries out upon request many NDT tests, i.g.: ultrasound, magnetic and penetrant testing.

The testing staff have 2nd level certifications, according to: UNI EN ISO 9712 and ASNT-SNT-TC-1A.