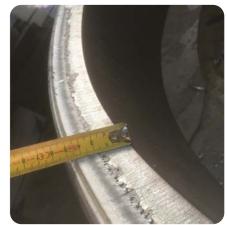

# **TESTING DEPARTMENT**

Not only dimensional tests: in the testing department, Ciprind carries out upon request many NDT tests, i.g.: ultrasound, magnetic and penetrant testing.

The testing staff have 2nd level certifications, according to: UNI EN ISO 9712 and ASNT-SNT-TC-1A.