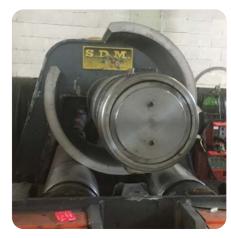

#### Fitting genius

Thanks to its specialised staff, CIPRIND supplies truncated-cone rolling, fitting completion, submerged arc welding, barred tees and NDT controls.

The unique cold-plate rolling machine, especially designed for our use, can process plates up to 50 mm thickness and 1,550 mm width with a force of 350 ton.

# YOUR ONE AND ONLY REFERENCE

Being part of Team Tecnocarp, Ciprind stands as the only point of reference for customers, granting a turn-key service. The unique cold-plate rolling machine, especially designed for our use, can process plates up to 50 mm thickness and 1,550 mm width with a force of 350 ton.