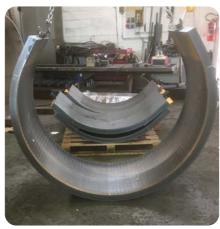

#### Fitting genius

Thanks to its specialised staff, CIPRIND supplies truncated-cone rolling, fitting completion, submerged arc welding, barred tees and NDT controls.

The unique cold-plate rolling machine, especially designed for our use, can process plates up to 50 mm thickness and 1,550 mm width with a force of 350 ton.

# YOUR ONE AND ONLY REFERENCE

Being part of Team Tecnocarp, Ciprind stands as the only point of reference for customers, granting a turn-key service. The unique cold-plate rolling machine, especially designed for our use, can process plates up to 50 mm thickness and 1,550 mm width with a force of 350 ton.

# PHOTOGALLERY OF PLATE ROLLED PIECES

12

NOTES