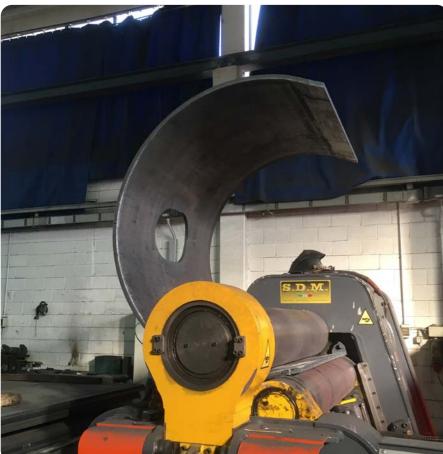

#### Fitting genius

Thanks to its specialised staff, CIPRIND supplies truncated-cone rolling, fitting completion, submerged arc welding, barred tees and NDT controls.

The unique cold-plate rolling machine, especially designed for our use, can process plates up to 50 mm thickness and 1,550 mm width with a force of 350 ton.

# YOUR ONE AND ONLY REFERENCE

Being part of Team Tecnocarp, Ciprind stands as the only point of reference for customers, granting a turn-key service. The unique cold-plate rolling machine, especially designed for our use, can process plates up to 50 mm thickness and 1,550 mm width with a force of 350 ton.

# **PLATE ROLLING**

TIG MIG-MAG
WELDING
carried out
by qualified
operators