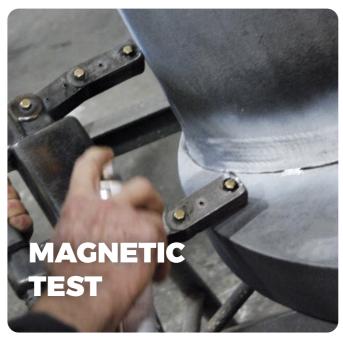

# **TESTING DEPARTMENT**

Not only dimensional tests: in the testing department, Ciprind carries out upon request many NDT tests, i.g.: ultrasound, magnetic and penetrant testing.

The testing staff have 2nd level certifications, according to: UNI EN ISO 9712 and ASNT-SNT-TC-1A.