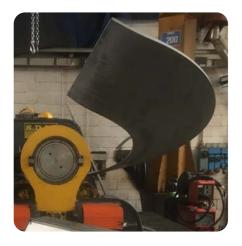

#### Fitting genius

Thanks to its specialised staff, CIPRIND supplies truncated-cone rolling, fitting completion, submerged arc welding, barred tees and NDT controls.

The unique cold-plate rolling machine, especially designed for our use, can process plates up to 50 mm thickness and 1,550 mm width with a force of 350 ton.

# YOUR ONE AND ONLY REFERENCE

Being part of Team Tecnocarp, Ciprind stands as the only point of reference for customers, granting a turn-key service. The unique cold-plate rolling machine, especially designed for our use, can process plates up to 50 mm thickness and 1,550 mm width with a force of 350 ton.

# **PLATE ROLLING**

TIG MIG-MAG
WELDING
carried out
by qualified
operators