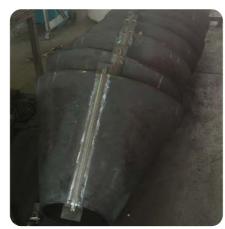

#### Fitting genius

Thanks to its specialised staff, CIPRIND supplies truncated-cone rolling, fitting completion, submerged arc welding, barred tees and NDT controls.

The unique cold-plate rolling machine, especially designed for our use, can process plates up to 50 mm thickness and 1,550 mm width with a force of 350 ton.

# YOUR ONE AND ONLY REFERENCE

Being part of Team Tecnocarp, Ciprind stands as the only point of reference for customers, granting a turn-key service. The unique cold-plate rolling machine, especially designed for our use, can process plates up to 50 mm thickness and 1,550 mm width with a force of 350 ton.

# PHOTOGALLERY OF PLATE ROLLED PIECES

12

NOTES