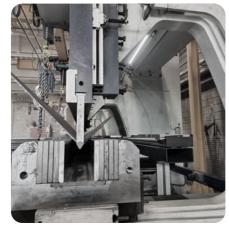

#### Fitting genius

Thanks to its specialised staff, CIPRIND supplies truncated-cone rolling, fitting completion, submerged arc welding, barred tees and NDT controls.

The unique cold-plate rolling machine, especially designed for our use, can process plates up to 50 mm thickness and 1,550 mm width with a force of 350 ton.

# YOUR ONE AND ONLY REFERENCE

Being part of Team Tecnocarp, Ciprind stands as the only point of reference for customers, granting a turn-key service. The unique cold-plate rolling machine, especially designed for our use, can process plates up to 50 mm thickness and 1,550 mm width with a force of 350 ton.