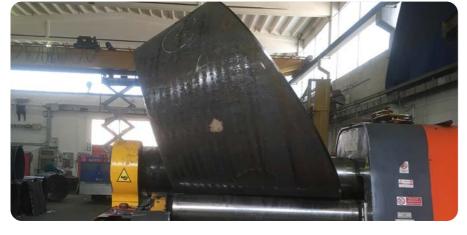

#### Fitting genius

Thanks to its specialised staff, CIPRIND supplies truncated-cone rolling, fitting completion, submerged arc welding, barred tees and NDT controls.

The unique cold-plate rolling machine, especially designed for our use, can process plates up to 50 mm thickness and 1,550 mm width with a force of 350 ton.

# YOUR ONE AND ONLY REFERENCE

Being part of Team Tecnocarp, Ciprind stands as the only point of reference for customers, granting a turn-key service. The unique cold-plate rolling machine, especially designed for our use, can process plates up to 50 mm thickness and 1,550 mm width with a force of 350 ton.

# **PLATE ROLLING**

TIG MIG-MAG
WELDING
carried out
by qualified
operators