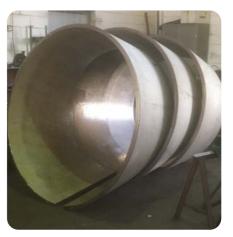

tructures



TECHNICAL OFFICE



CYLINDRICAL AND TRUNCATED-CONE PLATE ROLLING



PIPING AND BARRED TEES



MEDIUM LIGHTWEIGHT METALWORK



SUBMERGED ARC WELDING AND TIG MIG-MAG WELDING



THERMAL TREATMENTS



) VT N

NON DESTRUCTIVE TESTS



**MACHINING** 



SURFACE TRATMENTS



**DELIVERY** 



TECHNICAL ASSISTANCE

























# **PLATE ROLLING**





TIG MIG-MAG
WELDING
carried out
by qualified
operators





# **TESTING DEPARTMENT**

Not only dimensional tests: in the testing department, Ciprind carries out upon request many NDT tests, i.g.: ultrasound, magnetic and penetrant testing.

The testing staff have 2nd level certifications, according to: UNI EN ISO 9712 and ASNT-SNT-TC-1A.









# PHOTOGALLERY OF PLATE ROLLED PIECES

















12































NOTES













# CIPRIND is part of TEAM TECNOCARP.

Certified quality, finished product: the strength of a team in the field of mechanical constructions

#### **CIPRIND** srl

via Galileo Galilei 8 | 29027 loc. | Casoni | Gariga di Podenzano | PC | Italy tel: +39 0523 523 152 | fax: +39 0523 523 152 | email: direzione@ciprind.com