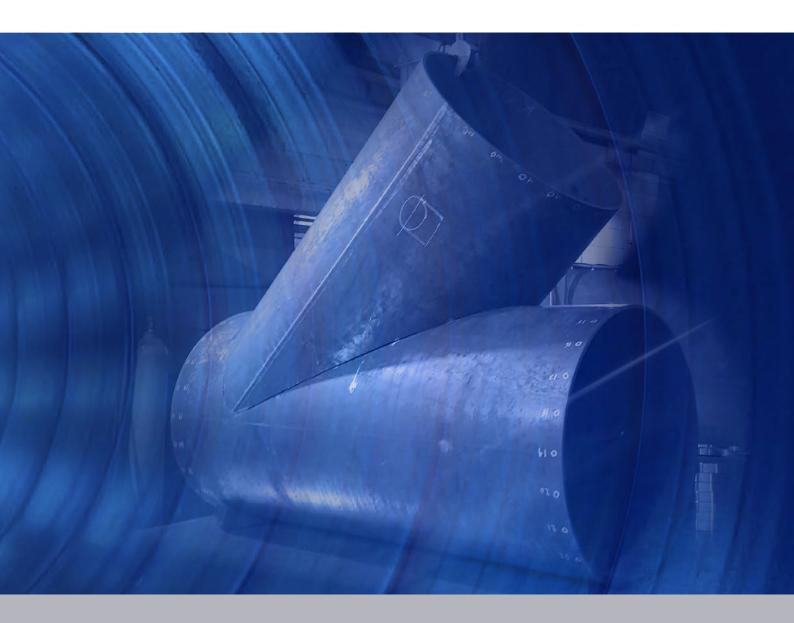

#### Fitting genius

Thanks to its specialised staff, CIPRIND supplies truncated-cone rolling, fitting completion, submerged arc welding, barred tees and NDT controls.

The unique cold-plate rolling machine, especially designed for our use, can process plates up to 50 mm thickness and 1,550 mm width with a force of 350 ton.

# **CIPRIND**Fitting genius

Since 2014, Ciprind soon began playing a leading role in the steel manufacturing industry.

Thanks to an extraordinary trained staff, CIPRIND offers truncated-cone rolling, fitting, submerged arc welding, barred tees and non-destructive tests.

#### **AN EXCLUSIVE PRODUCTION**

Ciprind invests in technology and machinery to give the best service: the plate rolling machine is really one of a kind, as it was especially designed for our use

# YOUR ONE AND ONLY REFERENCE

Being part of Team Tecnocarp, Ciprind stands as the only point of reference for customers, granting a turn-key service. The unique cold-plate rolling machine, especially designed for our use, can process plates up to 50 mm thickness and 1,550 mm width with a force of 350 ton.