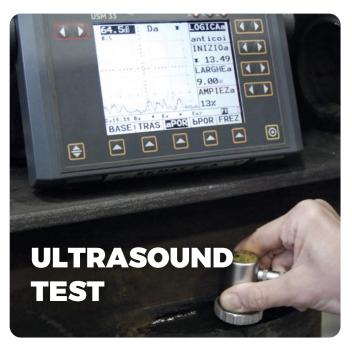

# **TESTING DEPARTMENT**

Not only dimensional tests: in the testing department, Ciprind carries out upon request many NDT tests, i.g.: ultrasound, magnetic and penetrant testing.

The testing staff have 2nd level certifications, according to: UNI EN ISO 9712 and ASNT-SNT-TC-1A.