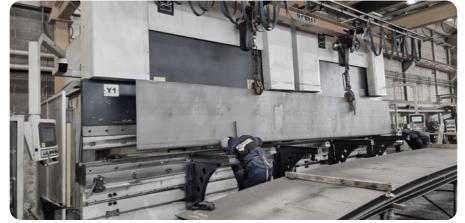

#### Fitting genius

Thanks to its specialised staff, CIPRIND supplies truncated-cone rolling, fitting completion, submerged arc welding, barred tees and NDT controls.

The unique cold-plate rolling machine, especially designed for our use, can process plates up to 50 mm thickness and 1,550 mm width with a force of 350 ton.

# YOUR ONE AND ONLY REFERENCE

Being part of Team Tecnocarp, Ciprind stands as the only point of reference for customers, granting a turn-key service. The unique cold-plate rolling machine, especially designed for our use, can process plates up to 50 mm thickness and 1,550 mm width with a force of 350 ton.