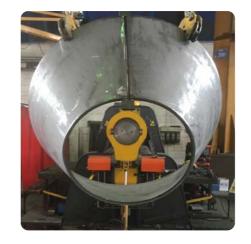

#### Fitting genius

Thanks to its specialised staff, CIPRIND supplies truncated-cone rolling, fitting completion, submerged arc welding, barred tees and NDT controls.

The unique cold-plate rolling machine, especially designed for our use, can process plates up to 50 mm thickness and 1,550 mm width with a force of 350 ton.

# YOUR ONE AND ONLY REFERENCE

Being part of Team Tecnocarp, Ciprind stands as the only point of reference for customers, granting a turn-key service. The unique cold-plate rolling machine, especially designed for our use, can process plates up to 50 mm thickness and 1,550 mm width with a force of 350 ton.

# **PLATE ROLLING**

TIG MIG-MAG
WELDING
carried out
by qualified
operators