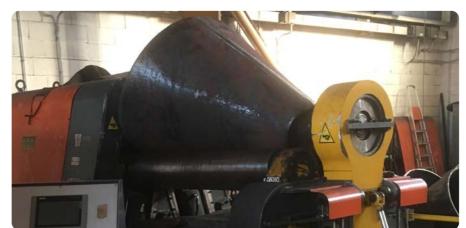

#### Fitting genius

Thanks to its specialised staff, CIPRIND supplies truncated-cone rolling, fitting completion, submerged arc welding, barred tees and NDT controls.

The unique cold-plate rolling machine, especially designed for our use, can process plates up to 50 mm thickness and 1,550 mm width with a force of 350 ton.

#### **AN EXCLUSIVE PRODUCTION**

Ciprind invests in technology and machinery to give the best service: the plate rolling machine is really one of a kind, as it was especially designed for our use

# YOUR ONE AND ONLY REFERENCE

Being part of Team Tecnocarp, Ciprind stands as the only point of reference for customers, granting a turn-key service. The unique cold-plate rolling machine, especially designed for our use, can process plates up to 50 mm thickness and 1,550 mm width with a force of 350 ton.