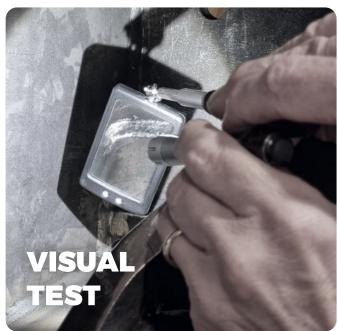

# **TESTING DEPARTMENT**

Not only dimensional tests: in the testing department, Ciprind carries out upon request many NDT tests, i.g.: ultrasound, magnetic and penetrant testing.

The testing staff have 2nd level certifications, according to: UNI EN ISO 9712 and ASNT-SNT-TC-1A.