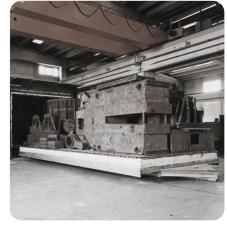

#### Fitting genius

Thanks to its specialised staff, CIPRIND supplies truncated-cone rolling, fitting completion, submerged arc welding, barred tees and NDT controls.

The unique cold-plate rolling machine, especially designed for our use, can process plates up to 50 mm thickness and 1,550 mm width with a force of 350 ton.

# YOUR ONE AND ONLY REFERENCE

Being part of Team Tecnocarp, Ciprind stands as the only point of reference for customers, granting a turn-key service. The unique cold-plate rolling machine, especially designed for our use, can process plates up to 50 mm thickness and 1,550 mm width with a force of 350 ton.