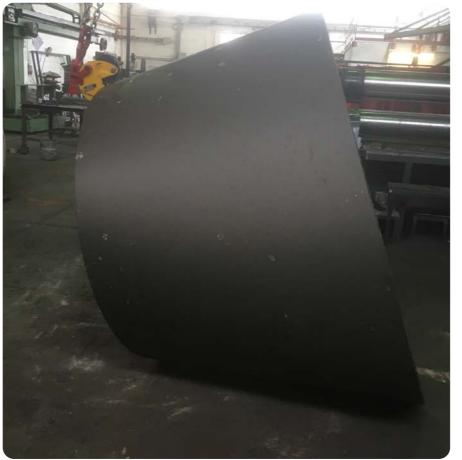

#### Fitting genius

Thanks to its specialised staff, CIPRIND supplies truncated-cone rolling, fitting completion, submerged arc welding, barred tees and NDT controls.

The unique cold-plate rolling machine, especially designed for our use, can process plates up to 50 mm thickness and 1,550 mm width with a force of 350 ton.

# **CIPRIND**Fitting genius

Since 2014, Ciprind soon began playing a leading role in the steel manufacturing industry.

Thanks to an extraordinary trained staff, CIPRIND offers truncated-cone rolling, fitting, submerged arc welding, barred tees and non-destructive tests.

# YOUR ONE AND ONLY REFERENCE

Being part of Team Tecnocarp, Ciprind stands as the only point of reference for customers, granting a turn-key service. The unique cold-plate rolling machine, especially designed for our use, can process plates up to 50 mm thickness and 1,550 mm width with a force of 350 ton.